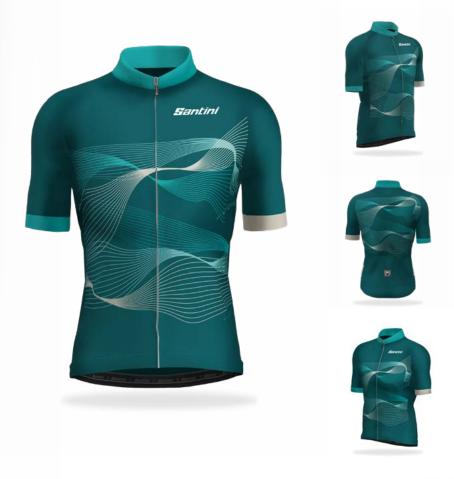

KARMA EVO - Comfort fit, performance jersey

**AERODYNAMICS BREATHABILITY** UV PROTECTION

+18/+35

CAM LOCK ZIP

KARMA EVO - Comfort fit, performance jersey

AERODYNAMICS
BREATHABILITY
UV PROTECTION

KARMA EVO - Comfort fit, performance jersey