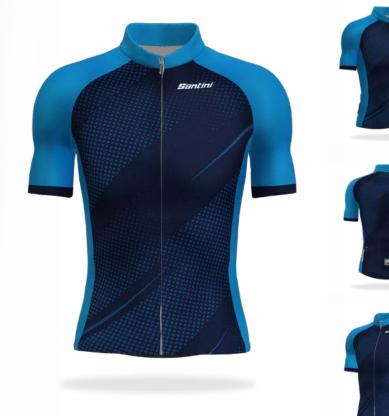

KARMA EVO - Comfort fit, performance jersey

**AERODYNAMICS BREATHABILITY** UV PROTECTION

+18/+35

CAM LOCK ZIP

KARMA EVO - Comfort fit, performance jersey

AERODYNAMICS
BREATHABILITY
UV PROTECTION

KARMA EVO - Comfort fit, performance jersey