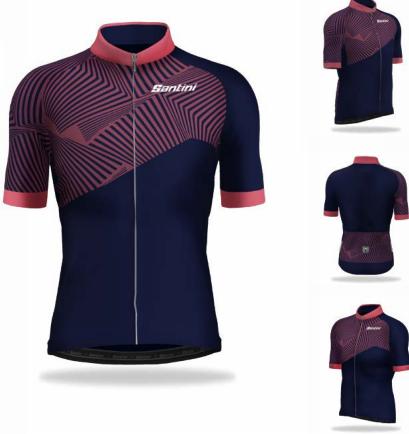

KARMA EVO - Comfort fit, performance jersey

**AERODYNAMICS BREATHABILITY** UV PROTECTION

+18/+35

CAM LOCK ZIP

KARMA EVO - Comfort fit, performance jersey

AERODYNAMICS
BREATHABILITY
UV PROTECTION

KARMA EVO - Comfort fit, performance jersey