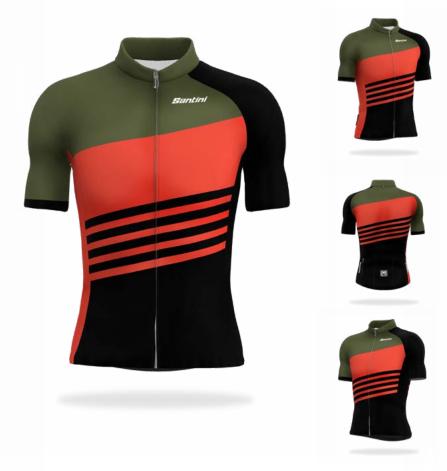

KARMA EVO - Comfort fit, performance jersey

**AERODYNAMICS BREATHABILITY** UV PROTECTION

+18/+35

CAM LOCK ZIP

KARMA EVO - Comfort fit, performance jersey

AERODYNAMICS
BREATHABILITY
UV PROTECTION

KARMA EVO - Comfort fit, performance jersey