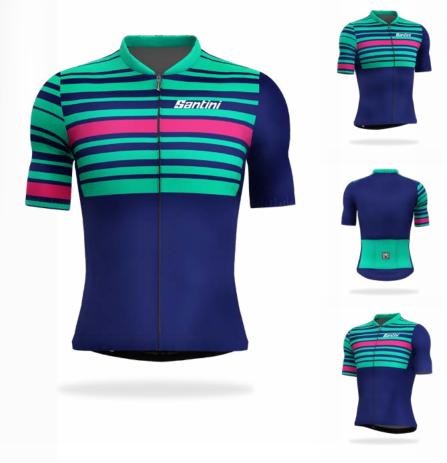

KARMA EVO - Comfort fit, performance jersey

**AERODYNAMICS BREATHABILITY** UV PROTECTION

+18/+35

CAM LOCK ZIP

KARMA EVO - Comfort fit, performance jersey

AERODYNAMICS
BREATHABILITY
UV PROTECTION

KARMA EVO - Comfort fit, performance jersey