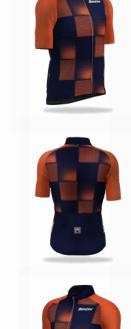

KARMA EVO - Comfort fit, performance jersey

**AERODYNAMICS BREATHABILITY** UV PROTECTION

+18/+35

CAM LOCK ZIP

KARMA EVO - Comfort fit, performance jersey

AERODYNAMICS
BREATHABILITY
UV PROTECTION

KARMA EVO - Comfort fit, performance jersey