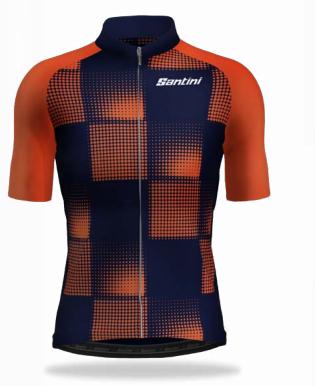

KARMA EVO - Comfort fit, performance jersey

**AERODYNAMICS BREATHABILITY** UV PROTECTION

+18/+35

CAM LOCK ZIP

KARMA EVO - Comfort fit, performance jersey

AERODYNAMICS
BREATHABILITY
UV PROTECTION

KARMA EVO - Comfort fit, performance jersey