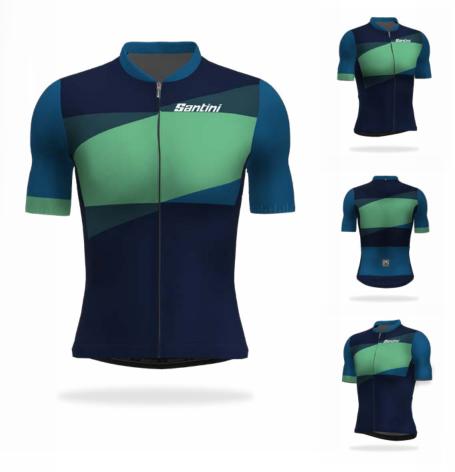

KARMA EVO - Comfort fit, performance jersey

**AERODYNAMICS BREATHABILITY** UV PROTECTION

+18/+35

CAM LOCK ZIP

KARMA EVO - Comfort fit, performance jersey

AERODYNAMICS
BREATHABILITY
UV PROTECTION

KARMA EVO - Comfort fit, performance jersey