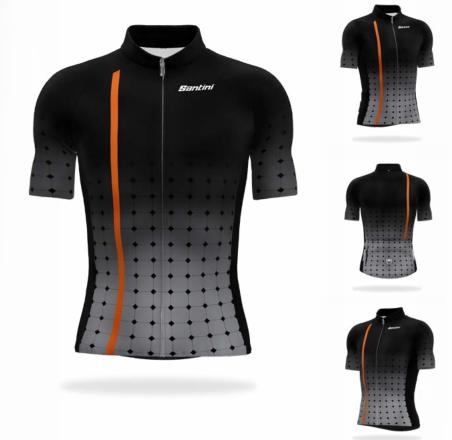

KARMA EVO - Comfort fit, performance jersey

**AERODYNAMICS BREATHABILITY** UV PROTECTION

+18/+35

CAM LOCK ZIP

KARMA EVO - Comfort fit, performance jersey

AERODYNAMICS
BREATHABILITY
UV PROTECTION

KARMA EVO - Comfort fit, performance jersey