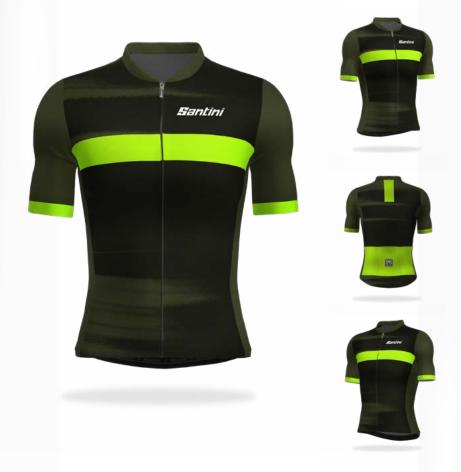

KARMA EVO - Comfort fit, performance jersey

**AERODYNAMICS BREATHABILITY** UV PROTECTION

+18/+35

CAM LOCK ZIP

KARMA EVO - Comfort fit, performance jersey

AERODYNAMICS
BREATHABILITY
UV PROTECTION

KARMA EVO - Comfort fit, performance jersey