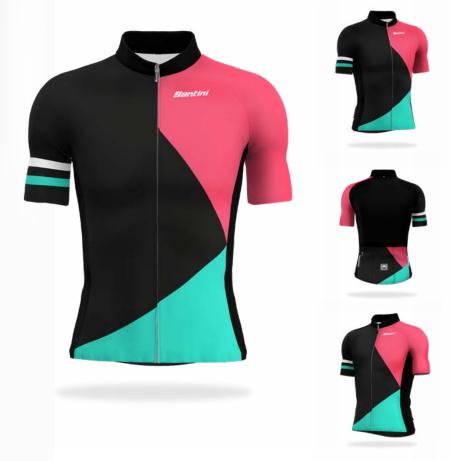

# GET INSPIRED

No idea of how you want your kit design to look like? Have a look at these designs!

They are just some of our designers' selection. They are ready to go. You can pick your and we will simply add your logos where you want them.

KARMA EVO - Comfort fit, performance jersey

**AERODYNAMICS BREATHABILITY** UV PROTECTION

+18/+35

CAM LOCK ZIP

KARMA EVO - Comfort fit, performance jersey

AERODYNAMICS
BREATHABILITY
UV PROTECTION

KARMA EVO - Comfort fit, performance jersey