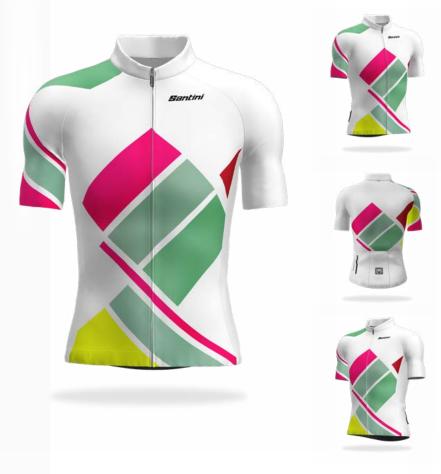

KARMA EVO - Comfort fit, performance jersey

**AERODYNAMICS BREATHABILITY** UV PROTECTION

+18/+35

CAM LOCK ZIP

KARMA EVO - Comfort fit, performance jersey

AERODYNAMICS
BREATHABILITY
UV PROTECTION

KARMA EVO - Comfort fit, performance jersey